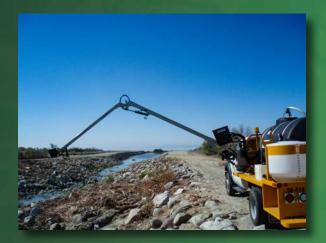

## Key Features

High production 52' wide spray pattern.

Six individual spray swaths.

Low drift sprayheads with solid stream nozzles.

Inside boomless sprayhead can operate independent of boom.

Spray and hydraulic hoses protected inside boom sections.

All hydraulic control - no sprockets, pulleys, chains, or cables.

Single joystick boom control for ease of operation.

Adaptable to 15,000 GVW and larger chassis.

Stows easily inside width of bed.

Adjustable break-away protection.