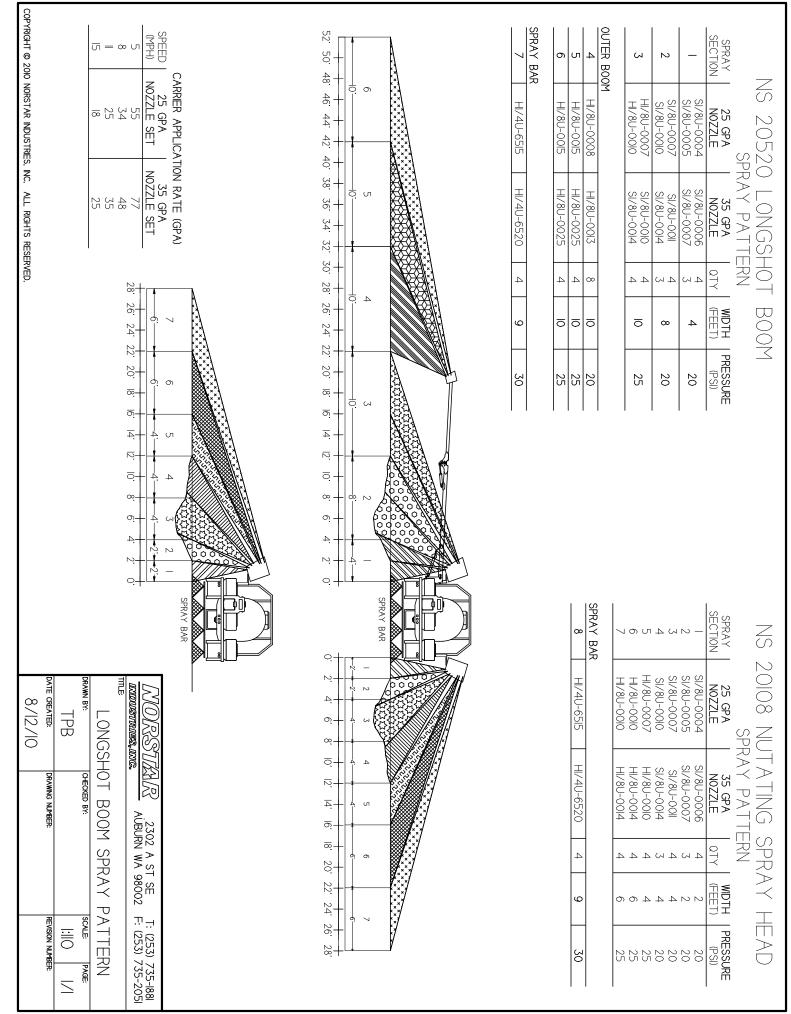

## Key Features

High production 52' wide spray pattern.

Six individual spray swaths.

Low drift sprayheads with solid stream nozzles.

Inside boomless sprayhead can operate independent of boom.

Spray and hydraulic hoses protected inside boom sections.

All hydraulic control - no sprockets, pulleys, chains, or cables.

Single joystick boom control for ease of operation.

Adaptable to 15,000 GVW and larger chassis.

Stows easily inside width of bed.

Adjustable break-away protection.