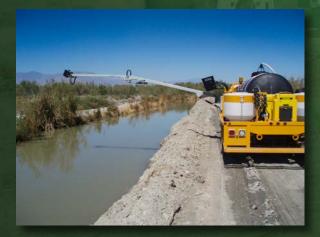

## Key Features

High production 52' wide spray pattern.

Six individual spray swaths.

Low drift sprayheads with solid stream nozzles.

Inside boomless sprayhead can operate independent of boom.

Spray and hydraulic hoses protected inside boom sections.

All hydraulic control - no sprockets, pulleys, chains, or cables.

Single joystick boom control for ease of operation.

Adaptable to 15,000 GVW and larger chassis.

Stows easily inside width of bed.

Adjustable break-away protection.