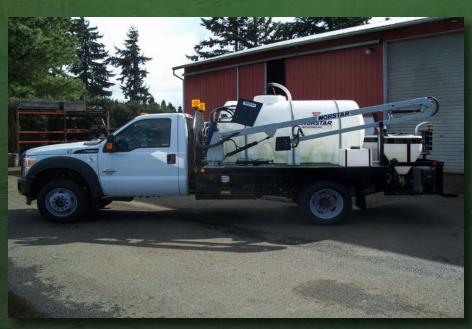

All hydraulic control - no sprockets, pulleys, chains, or cables.

Single joystick boom control for ease of operation.

Adaptable to 15,000 GVW and larger chassis.

Stows easily inside width of bed.

Adjustable break-away protection.