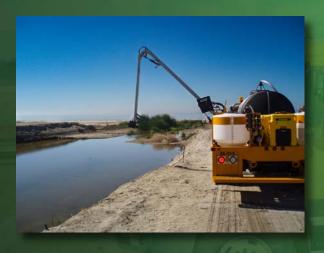

## Key Features

High production 52' wide spray pattern.

Six individual spray swaths.

Low drift sprayheads with solid stream nozzles.

Inside boomless sprayhead can operate independent of boom.

Spray and hydraulic hoses protected inside boom sections.

All hydraulic control - no sprockets, pulleys, chains, or cables.

Single joystick boom control for ease of operation.

Adaptable to 15,000 GVW and larger chassis.

Stows easily inside width of bed.

Adjustable break-away protection.