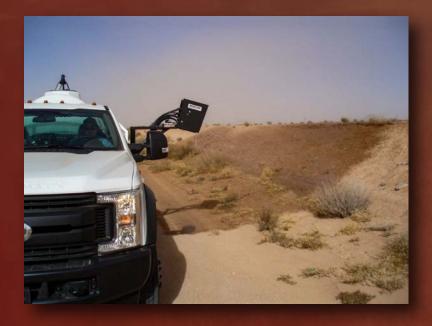

## BOOMLESS NUTATING SPRAYHEAD

The sprayhead uses solid stream nozzles and a nutating motion to provide blanket coverage out to 28 feet wide. An optional 8th section can be added to increase the coverage to 36 feet.

Additionally, our versatile "Long-Shot Boom" gives the opeator the option of spraying 52 feet wide with the boom extended