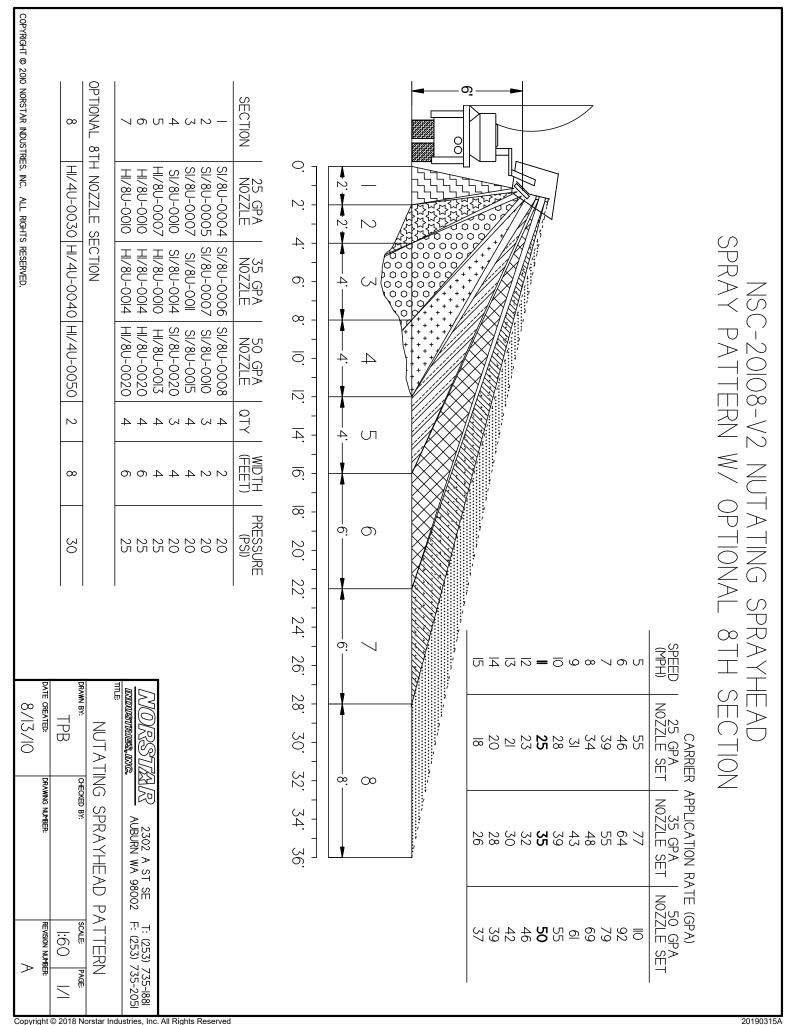

## BOOMLESS NUTATING SPRAYHEAD

The sprayhead uses solid stream nozzles and a nutating motion to provide blanket coverage out to 28 feet wide. An optional 8th section can be added to increase the coverage to 36 feet.

## **Optional Features:**

- 8th section for extended coverage.
- Remote fold (in/out) control.

Contact us for more information!

Manufactured by

NORSTAR INDUSTRIES.INC.

2302 A ST SE, Auburn WA 98002

sales@norstarind.com norstarind.com T: (800) 735-1881 F: (253) 735-2051